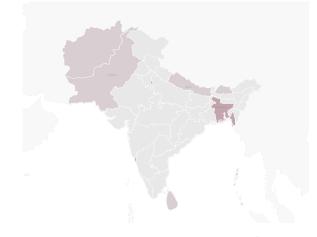

### Freely available

78,000 NGOs

serving total of **10M lives** 

\$420M

STATE
starts with Maharashtra
and Bihar

serving total of **30M lives** 

\$2.6B

Other Countries starts with Bangladesh

serving total of

46M+ lives

\$3B

78,000 NGOs

STATE
starts with Maharashtra
and Bihar

Other Countries starts with Bangladesh

serving total of **10M** lives

serving total of **30M lives** 

serving total of 46M+ lives

\$420M

\$2.6B

\$3B

78,000 NGOs

serving total of **10M lives** 

\$420M

STATE
starts with Maharashtra
and Bihar

serving total of **30M lives** 

\$2.6B

Other Countries starts with Bangladesh

serving total of 46M+ lives

\$3B