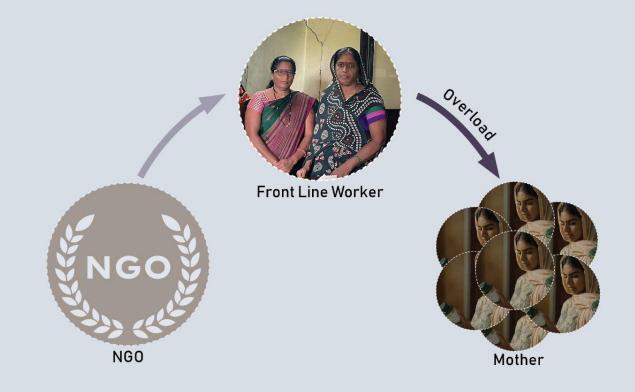

# Sakhi "female friend"

Bridging Health Gaps, Empowering Change



# 100

**WOMEN DIE** 

Every. Single. Day.











NG0 20



Mother

















#### Healthcare Information



Check-Up Reminders



Ask Any Questions

#### **Data Analytics for NGOs**





## User-Based Monthly Subscription









### Freely available





78,000 NGOs

serving total of **10M lives** 

\$420M



STATE
starts with Maharashtra
and Bihar

serving total of **30M lives** 

\$2.6B



Other Countries starts with Bangladesh

serving total of

46M+ lives

\$3B







78,000 NGOs



STATE
starts with Maharashtra
and Bihar

Other Countries starts with Bangladesh

serving total of **10M** lives

serving total of **30M lives** 

serving total of 46M+ lives

\$420M

\$2.6B

\$3B



78,000 NGOs

serving total of **10M lives** 

\$420M



STATE
starts with Maharashtra
and Bihar

serving total of **30M lives** 

\$2.6B



Other Countries starts with