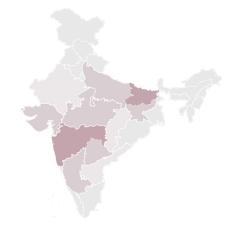

### Freely available

78,000 NGOs

serving total of **10M lives** 

\$420M

STATE
starts with Maharashtra
and Bihar

serving total of **30M lives** 

\$2.6B

Other Countries starts with Bangladesh

serving total of

46M+ lives

\$3B

78,000 NGOs

STATE
starts with Maharashtra
and Bihar

Other Countries starts with Bangladesh

serving total of **10M** lives

serving total of **30M lives** 

serving total of 46M+ lives

\$420M

\$2.6B

\$3B

78,000 NGOs

serving total of **10M lives** 

\$420M

STATE
starts with Maharashtra
and Bihar

serving total of **30M lives** 

\$2.6B

Other Countries starts with Bangladesh

serving total of 46M+ lives

\$3B