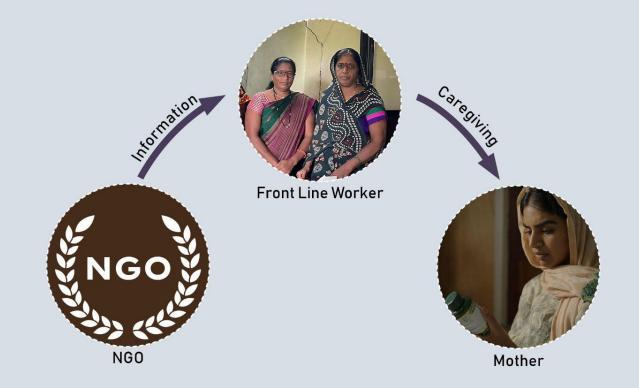

# Sakhi "female friend"

Bridging Health Gaps, Empowering Change



# 100

**WOMEN DIE** 

Every. Single. Day.











NG0 20



Mother

















#### Healthcare Information



Check-Up Reminders



Ask Any Questions

#### **Data Analytics for NGOs**





## User-Based Monthly Subscription









### Freely available





78,000 NGOs

serving total of **10M lives** 

\$420M



STATE
starts with Maharashtra
and Bihar

serving total of **30M lives** 

\$2.6B



Other Countries starts with Bangladesh

serving total of

46M+ lives

\$3B







78,000 NGOs



STATE
starts with Maharashtra
and Bihar

Other Countries starts with Bangladesh

serving total of **10M** lives

serving total of **30M lives** 

serving total of 46M+ lives

\$420M

\$2.6B

\$3B



78,000 NGOs

serving total of **10M lives** 

\$420M



STATE
starts with Maharashtra
and Bihar

serving total of **30M lives** 

\$2.6B



Ot