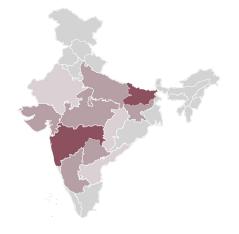

### Freely available

78,000 NGOs

serving total of **10M lives** 

\$420M

STATE
starts with Maharashtra
and Bihar

serving total of **30M lives** 

\$2.6B

Other Countries starts with Bangladesh

serving total of

46M+ lives

\$3B

78,000 NGOs

STATE
starts with Maharashtra
and Bihar

Other Countries starts with Bangladesh

serving total of **10M** lives

serving total of **30M lives** 

serving total of 46M+ lives

\$420M

\$2.6B

\$3B

78,000 NGOs

serving total of **10M lives** 

\$420M

STATE
starts with Maharashtra
and Bihar

serving total of **30M lives** 

\$2.6B

Other Countries starts with Bangladesh

serving total of 46M+ lives

\$3B