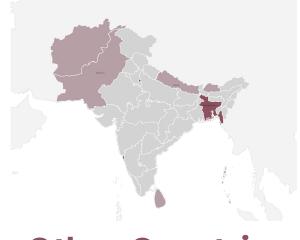

### Freely available

78,000 NGOs

serving total of **10M lives** 

\$420M

STATE
starts with Maharashtra
and Bihar

serving total of **30M lives** 

\$2.6B

Other Countries starts with Bangladesh

serving total of

46M+ lives

\$3B

78,000 NGOs

STATE
starts with Maharashtra
and Bihar

Other Countries starts with Bangladesh

serving total of **10M** lives

serving total of **30M lives** 

serving total of 46M+ lives

\$420M

\$2.6B

\$3B

78,000 NGOs

serving total of **10M lives** 

\$420M

STATE
starts with Maharashtra
and Bihar

serving total of **30M lives** 

\$2.6B

Other Countries starts with Bangladesh

serving total of 46M+ lives

\$3B