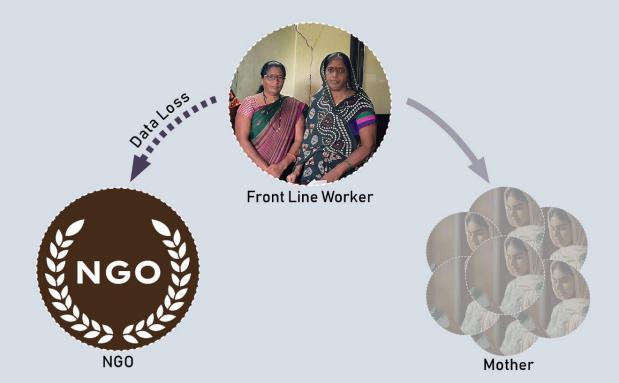

# Sakhi "female friend"

Bridging Health Gaps, Empowering Change



# 100

**WOMEN DIE** 

Every. Single. Day.











NG0 20



Mother

















#### Healthcare Information



Check-Up Reminders



Ask Any Questions

#### **Data Analytics for NGOs**





## User-Based Monthly Subscription









### Freely available





78,000 NGOs

serving total of **10M lives** 

\$420M



STATE
starts with Maharashtra
and Bihar

serving total of **30M lives** 

\$2.6B



Other Countries starts with Bangladesh

serving total of

46M+ lives

\$3B







78,000 NGOs



STATE
starts with Maharashtra
and Bihar

Other Countries starts with Bangladesh

serving total of **10M** lives

serving total of **30M lives** 

serving total of 46M+ lives

\$420M

\$2.6B

\$3B



78,000 NGOs

serving total of **10M lives** 

\$420M



STATE
starts with Maharashtra
and Bihar

serving total of **30M lives** 

\$2.6B



Other Countries starts with Ba